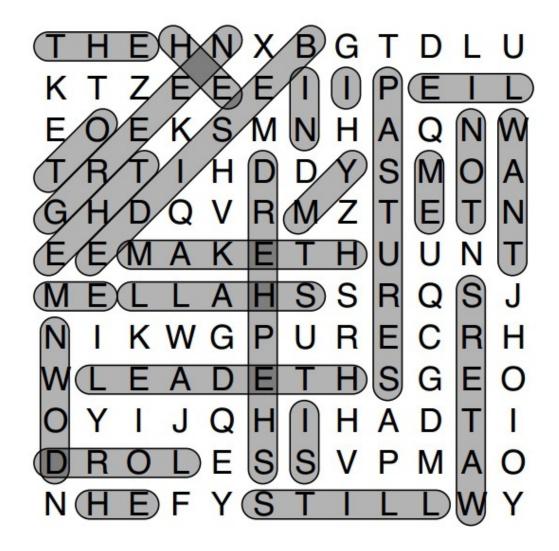

## Psalm 23:1-2

| ✓ THE    | † I         | → MAKETH    | ↓ IN      | <b>↓ ME</b> |
|----------|-------------|-------------|-----------|-------------|
| LORD     | ← SHALL     | → ME        | GREEN     | BESIDE      |
| · IS     | <b>NOT</b>  | <b>∕ TO</b> | PASTURES  | → THE       |
| ✓ MY     | <b>₩ANT</b> | LIE         | → HE      | → STILL     |
| SHEPHERD | ∖ HE        | DOWN        | → LEADETH | ↑ WATERS    |